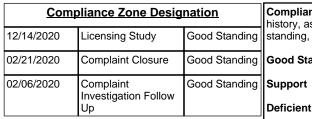

Debrik Perry

Mailing Address Same

**Compliance Zone Designation** - A summary measure of a program's 12 month monitoring history, as it pertains to child care health and safety rules. The three compliance zones are good standing, support, and deficient.

**Good Standing** - Program is demonstrating an acceptable level of performance in meeting the rules.

Support - Progra

 Program performance is demonstrating a need for improvement in meeting rules.

- Program is not demonstrating an acceptable level of performance in meeting the rules.