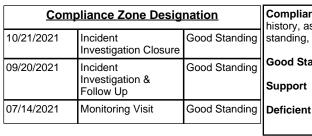

# Sunbrook Academy at Bay Springs Academy

501 Bay View Drive Villa Rica, GA 30180 Carroll County (770) 459-3819 director.baysprings@sunbrookacademy.com

**Mailing Address** Same

Compliance Zone Designation - A summary measure of a program's 12 month monitoring history, as it pertains to child care health and safety rules. The three compliance zones are good standing, support, and deficient.

Good Standing - Program is demonstrating an acceptable level of performance in meeting the rules.

Program performance is demonstrating a need for improvement in meeting

rules.

Program is not demonstrating an acceptable level of performance in meeting the rules.

Investigative findings were concluded on this date. A final copy of the report was emailed to the provider.

Support