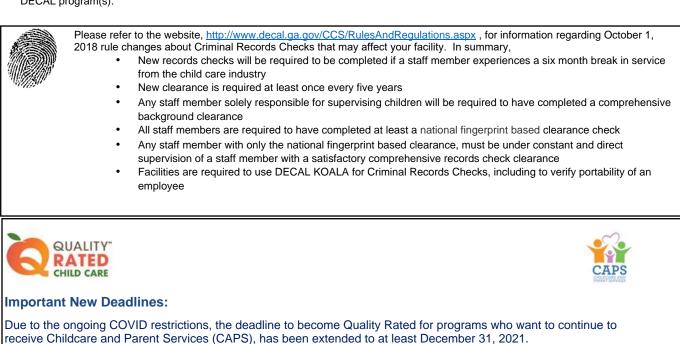

## 591-1-1-.09 Criminal Records and Comprehensive Background Checks(CR)

## Comment

Criminal record checks were observed to be complete.