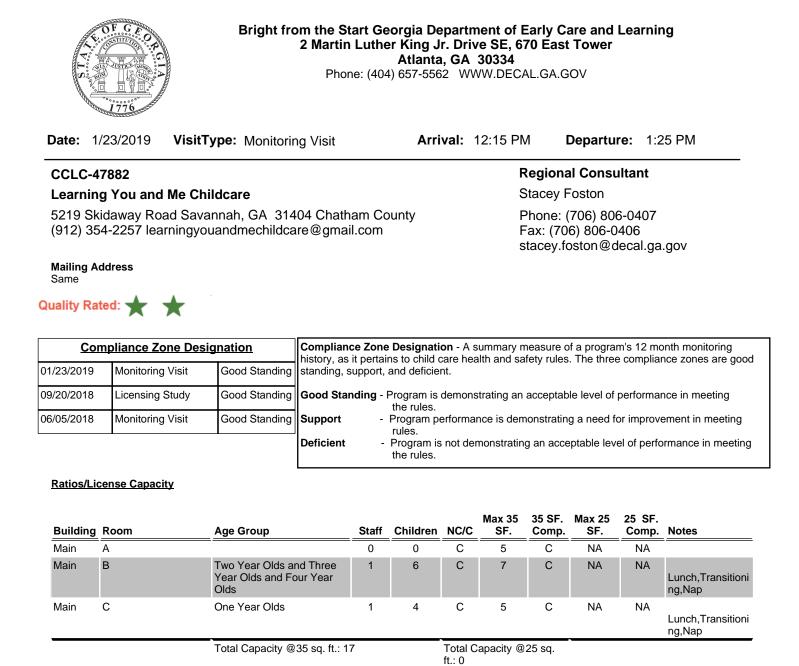

Playground

Compliance

С

Total Capacity @25 sq.

ft.: 0

Total Capacity @35 sq. ft.: 17

Playground

Occupancy

25

Playground

Playground A

Total # Children this Date: 10

Building

**Comments** 

Main

Plan of Improvement: No Plan Developed