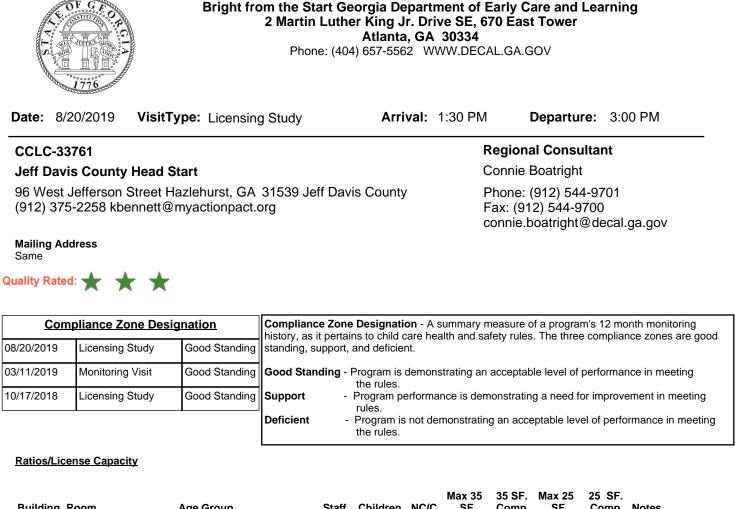

#### **Comments**

This Licensing Study is the first regulatory visit for Jeff Davis County Head Start this 2019 - 2020 fiscal year.

The center director stated no medication has been administered since the consultants last visit. No field trips or routine transportation is provided.

The center currently has a three - star Quality Rating.

Plan of Improvement: Developed This Date 08/20/2019

Any rule violation which subjects a child to injury or life-threatening situation or any rule violations previously cited but not corrected, may result in the imposition of an adverse enforcement action. Serious or continued noncompliance may also jeopardize participation in one or more DECAL program(s).