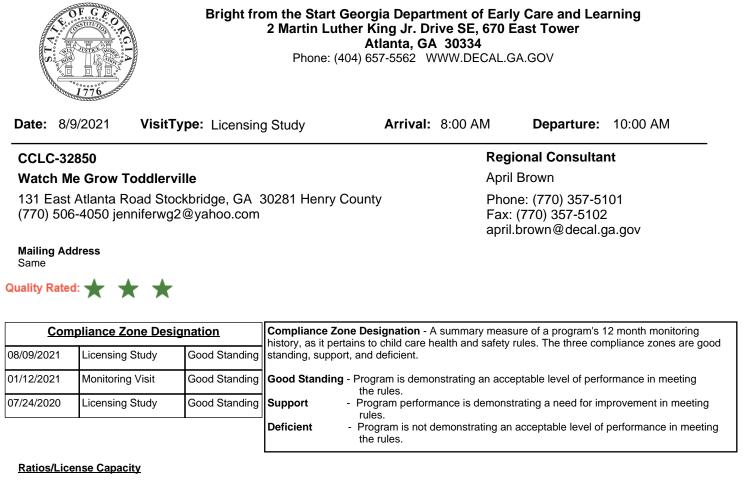

#### **Comments**

An Administrative Review was conducted on August 9, 2021. Staff files, children's files, training, and background checks were all reviewed. A virtual inspection was conducted on August 10, 2021 with the Director. An in-person visit was not conducted due to the COVID-19 pandemic.

Plan of Improvement: Developed This Date 08/09/2021

Any rule violation which subjects a child to injury or life-threatening situation or any rule violations previously cited but not corrected, may result in the imposition of an adverse enforcement action. Serious or continued noncompliance may also jeopardize participation in one or more DECAL program(s).