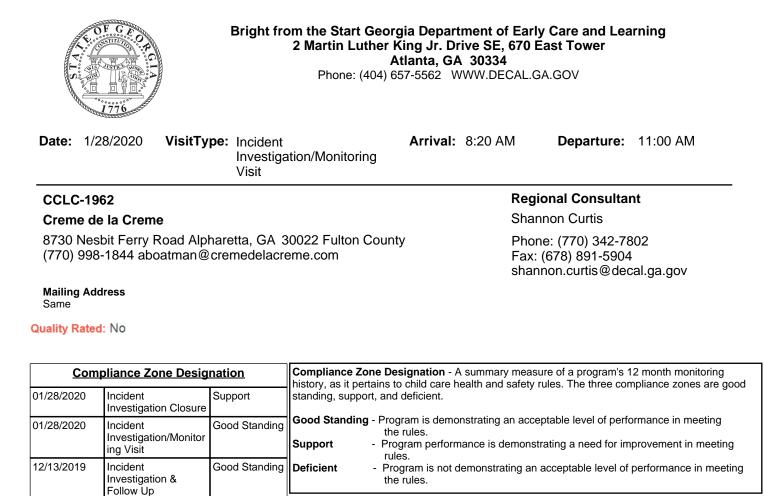

#### **Comments**

The purpose of this visit was to conduct a Incident Investigation/Monitoring Visit and to follow up to the previous visit conducted on December 13, 2019.

A POI Notice was left with the program on this date.