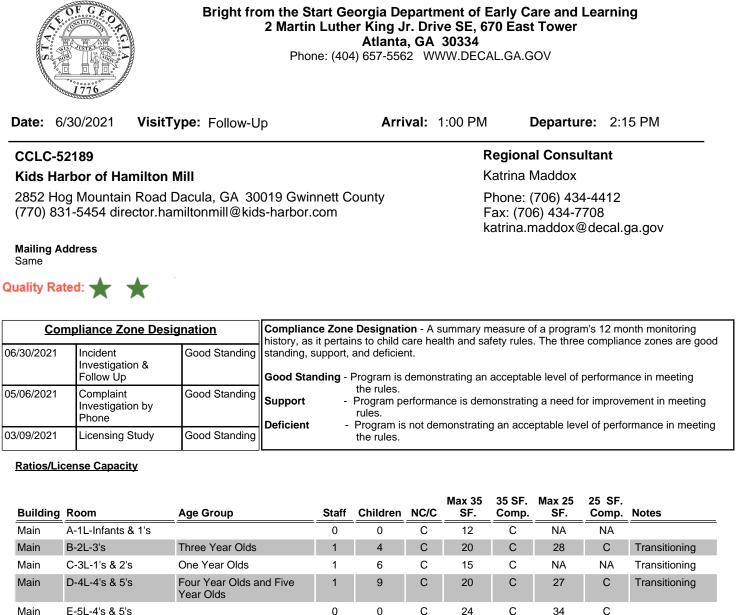

| Building                       | Room               | Age Group                             | Staff | Children                           | NC/C                               | Max 35<br>SF. | 35 SF.<br>Comp. | Max 25<br>SF. | 25 SF.<br>Comp. | Notes                 |
|--------------------------------|--------------------|---------------------------------------|-------|------------------------------------|------------------------------------|---------------|-----------------|---------------|-----------------|-----------------------|
| Main                           | A-1L-Infants & 1's |                                       | 0     | 0                                  | C                                  | 12            | <u> </u>        | NA            | NA              |